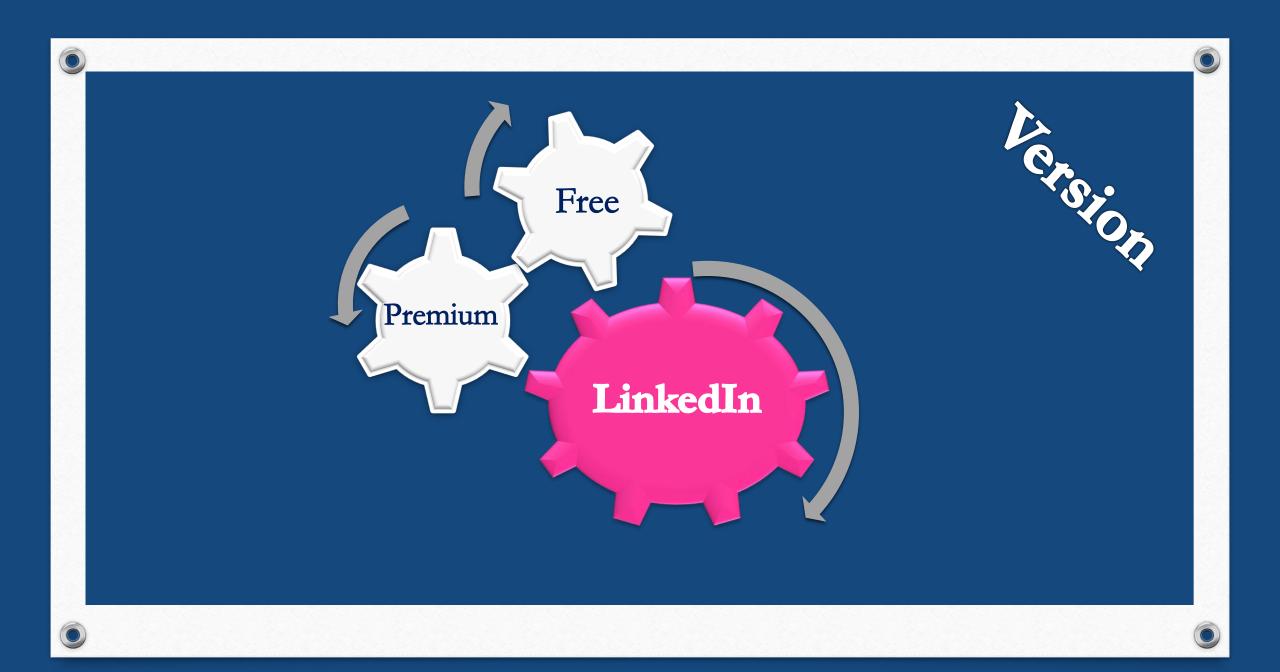

# Features and Benefits of LinkedIn

- Establish your professional profile
- Build and maintain your professional network.
- Find and reconnect with colleagues and classmates.
- Learn about other companies, and gain industry insights.
- Find other professionals in the same industry using groups.
- Share your thoughts and insights.