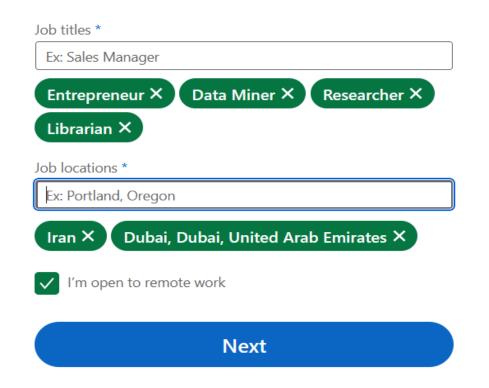

# Get notified when new jobs are posted

2 job alerts that best match what you're looking for. You can create more later.

**Researcher** Dubai, Dubai, United Arab Emirates

#### Librarian

Dubai, Dubai, United Arab Emirates

Next