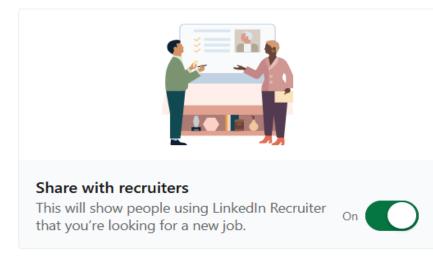

#### Let recruiters know you're open to new jobs

We take steps to not show recruiters at your current company, though we can't guarantee complete privacy. Learn more about your privacy.