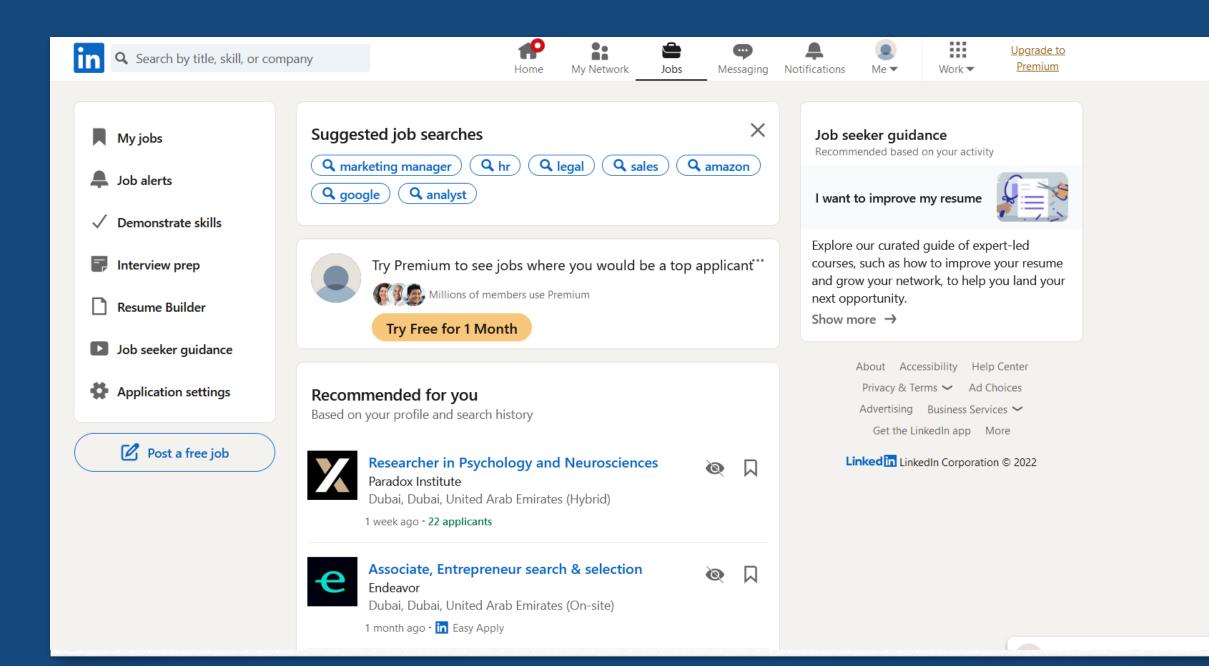

# Get notified when new jobs are posted

2 job alerts that best match what you're looking for. You can create more later.

**Researcher** Dubai, Dubai, United Arab Emirates

#### Librarian

Dubai, Dubai, United Arab Emirates

Next