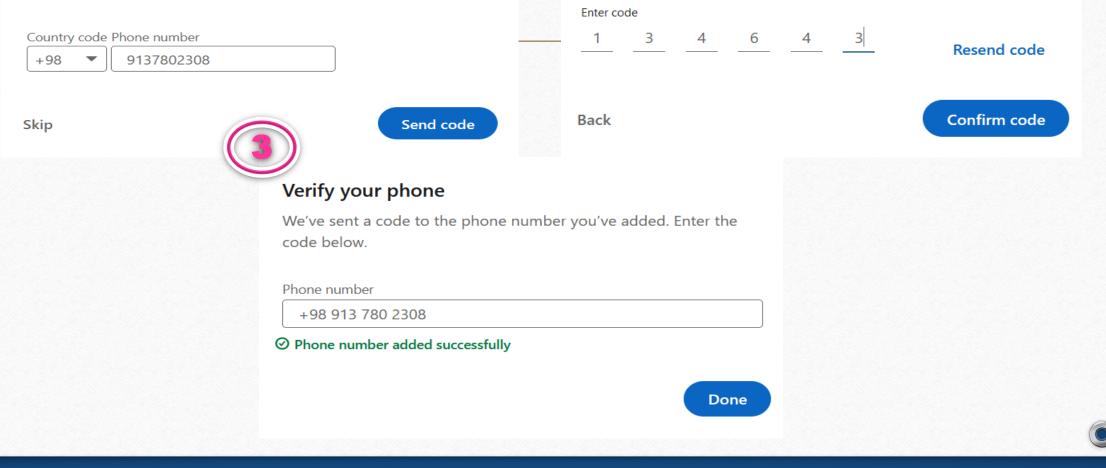

#### Add a phone number for security

Your phone number helps us keep your account secure by adding an additional layer of verification. It also helps others, who already have your phone number, discover and connect with you. You can always decide how you want your phone number used. **Learn more** 

#### Verify your phone

We've sent a code to the phone number you've added. Enter the code below.